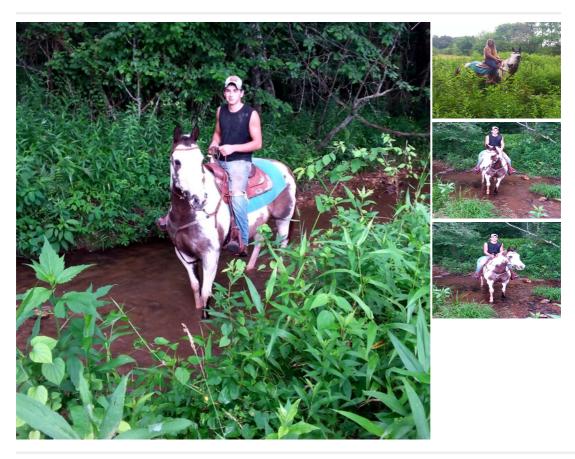

## **Description**

You CAN'TTTTTT be blue with this wonderful, awesome, beautiful, gorgeous, stupendous, one in a million gal!!! Introducing BABY DUN IN BLUE, 12 yr old APHA mare, 15.1 hands, located in Blairsville, Ga. DREAM HORSE ALERTTTTTT!!!! She's a one in a million blue grulla roan paint and she's BUILT like a tank!!! Great beginner type horse and built for a heavier rider. AWESOME in your pocket type personality, sweet as sugar, non spooky and always, always willing to please. 100s and 100s of mikes behind her and would be a great 4h horse or small time show horse. We get calls every day for horses like her, welllill folks HERE SHE IS. WONT LAST LONG. Check this site out and you will see, A STEP ABOVE STABLES, is where you should be, ALL HORSES GURANTEED. Payment plans offered, credit cards accepted, and we have a delivery service. We also offer free board, lessons, and trail rides to ensure the rider horse bond, we have numerous references if needed and we ship anywhere. We sell around 200 quality horses per year. Check us out on facebook and tripadvisor, where we are rated as a number one stables. Come see the difference and help us make this the best year ever!!! 706-745-9051.

| Ad Type: For Sale      | Status: Available                        |
|------------------------|------------------------------------------|
| Name: BABY DUN IN BLUE | Gender: Mare                             |
| Age: 12 yrs            | Height: 15.1 hands                       |
| Color: Grulla          | Temperament: 2 (1 - calm; 10 - spirited) |
| Registered: Yes        |                                          |