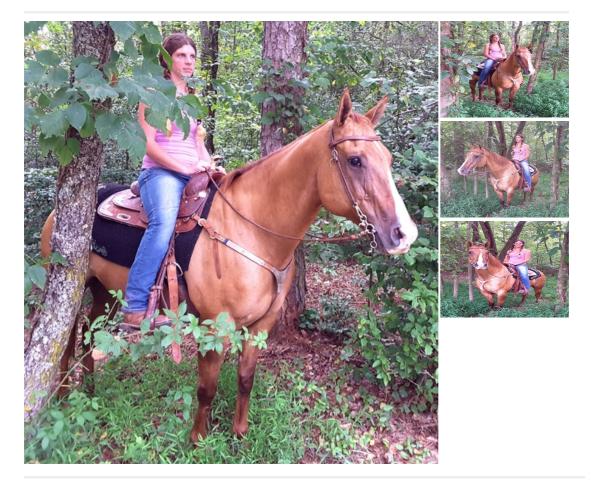

## Description

PLEASE CONNECT WITH US ON FACEBOOK TO SEE ALL HER WONDERFUL VIDEO'S------ She's just TOO SWEEEEET!!! Introducing TOO SWEET, 12 yr old, red dun, quarter horse mare, 15.3 hand, located in Blairsville, Ga. It'll be easy to see how she got her name, great personality. Built strong for a heavier rider but gentle enough for any rider. Great confidence booster type horse. Not only gorgoues in color but loaded with brains too!!! Trail rider deluxe and has been on many many wagon trains. Non spooky and more than willing to please. Check this site out and you will see, A STEP ABOVE STABLES, is where you should be, ALL HORSES GUARANTEED. Payment plans offered, credit cards accepted, and we have a delivery service. We also offer free board, lessons, and trail rides to ensure the rider horse bond, we have numerous references if needed and we ship anywhere. We sell around 200 quality horses per year. Check us out on facebook and tripadvisor, where we are rated as a number one stables. Come see the difference and help us make this the best year ever!!! 706-745-9051.

| Ad Type: For Sale | Status: Available                        |
|-------------------|------------------------------------------|
| Name: TOO SWEET   | Gender: Mare                             |
| Age: 12 yrs       | Height: 15.3 hands                       |
| Color: Red Dun    | Temperament: 2 (1 - calm; 10 - spirited) |
| Registered: No    |                                          |